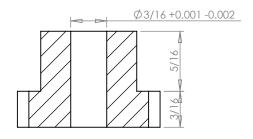

## PLASTOCK ®

**Manufactured by Putnam Precision Molding** 

www.plastock.biz © 2010 Putnam Precision Molding Part Number:

32-22

**Part Description:** Delrin Spur Gears 32 Pitch - 20° Pressure Angle

Dimensions are in inches Tolerances:
Unless Explicitly Stated
Assume ± 0.015