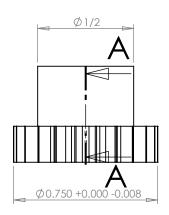

**SECTION A-A** 

## PLASTOCK ®

**Manufactured by Putnam Precision Molding** 

www.plastock.biz © 2010 Putnam Precision Molding Part Number:

32-22

**Part Description:** Delrin Spur Gears 32 Pitch - 20° Pressure Angle

Dimensions are in inches Tolerances:
Unless Explicitly Stated
Assume ± 0.015