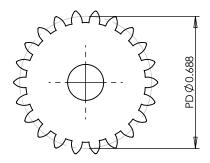

## PLASTOCK ®

**Manufactured by Putnam Precision Molding** 

www.plastock.biz © 2010 Putnam Precision Molding Part Number:

32-22

**Part Description:** Delrin Spur Gears 32 Pitch - 20° Pressure Angle

Dimensions are in inches Tolerances:
Unless Explicitly Stated
Assume ± 0.015